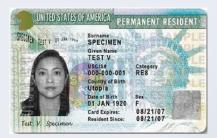

#### PR and Similar Includes

- U.S. Permanent Residents
- Parolees (pending permanent residents)
- Asylees
- Refugees

Starting with the easiest: U.S. Permanent Residents. This group also includes parolees (i.e. those who are in the permanent residency process but have not yet gained permanent residency), asylees, and refugees.

People in these categories may all receive payment from the university. There are really no significant restrictions on the types or duration of the activities.

11