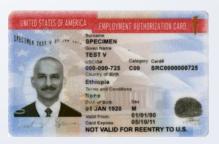

#### PR and Similar: What I need

- Copy of the EAD or
- Copy of the permanent residency card

Apart from the previously mentioned required documents, I'll need a copy of either their EAD (Employment Authorization Document) Card or their permanent residency card. The card must be valid. If, by chance, it is expired, they will need to submit proof of a filed extension.