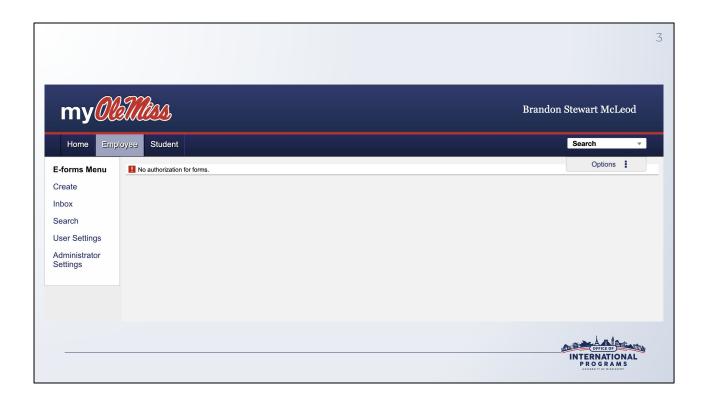

### Form 13-S

The Form 13-S is the supplement to the HR eForm 13 (HR13). And just to give some clarity regarding my role in this process, This is what I see when I try to access eforms.

show image) That's right, I don't have access to any eForms.

This means that I cannot update you about the status of a form 13 submission. I cannot forward a form 13 submission or do any action related to the actual form 13

| Form 13-S: Supplement to                                                                                                                                                                   | HR Form 13 To pay for Personal Service o                                                                                                      | 4                      |
|--------------------------------------------------------------------------------------------------------------------------------------------------------------------------------------------|-----------------------------------------------------------------------------------------------------------------------------------------------|------------------------|
| INTERNATIONAL FROGRAMS Return this form to the Office of Internations                                                                                                                      |                                                                                                                                               |                        |
| To Be Completed By International Lecturer, Consultan                                                                                                                                       |                                                                                                                                               |                        |
| Name and Contact Information                                                                                                                                                               | n                                                                                                                                             |                        |
| Full name:                                                                                                                                                                                 |                                                                                                                                               |                        |
| (as it appears in your passport) Family name (surname)                                                                                                                                     | Given (first) name Middle name (if any)                                                                                                       |                        |
| Email Address Phone Number                                                                                                                                                                 | Gender                                                                                                                                        |                        |
| Street Address                                                                                                                                                                             |                                                                                                                                               |                        |
| City State/Province                                                                                                                                                                        | Country and Postal Code                                                                                                                       |                        |
| Nature of the Work to be Performed for The Unit                                                                                                                                            | ,                                                                                                                                             |                        |
|                                                                                                                                                                                            |                                                                                                                                               |                        |
| Purpose of the work                                                                                                                                                                        | UM Academic Department                                                                                                                        |                        |
|                                                                                                                                                                                            | through                                                                                                                                       |                        |
| Department Contact Name Department Contact Email                                                                                                                                           | Dates of Intended Employment                                                                                                                  |                        |
| Visa Information: Please Indicate Your Visa Type By Ch                                                                                                                                     |                                                                                                                                               |                        |
| □ U.S. Permanent Resident (Green Card Holder)                                                                                                                                              | ➤ F-1 Student on:                                                                                                                             |                        |
| Refugee, Asylee, or Pending Permanent Resident with EAD Card                                                                                                                               | OPT (Optional Practical Training)                                                                                                             |                        |
| □ B1/B2 or WB/WT or ESTA Visitor's Visa Holder                                                                                                                                             | CPT (Curricular Practical Training)                                                                                                           |                        |
| ➤ Have you received your honoraria/ reimbursement for lextures or consultation work in the US more than 4 times in the previous 6 months?  No                                              | ➤ J-1 Visa Holder:  □ J-1 Research Scholar or Professor □ J-1 Student on Academic                                                             |                        |
| Other Visa type or Employment Eligibility, Please list visa type:                                                                                                                          | Training  □ H-1B, O-1, or TN                                                                                                                  |                        |
| REQUIRED Documentation to be Submitted                                                                                                                                                     |                                                                                                                                               |                        |
| Copy of Passport Identification Pages     Copy of I-20 with OPT/CPT     Authorization (F-1 Students only)                                                                                  | ☐ Copy of DS-2019 and Employment Authorization<br>letter from J-1 Sponsor (For J-1s only)                                                     |                        |
| □ Current/most recent visa stamp Copy of EAD (Employment Authorization Document; for Authorization Document; for Asylees, Refugees, Pending Permanent Residents, and F-1 OFT bolders only. | □ Copy of I-797 Approval Notice (For H-1B, O-1,<br>and TN Visa holders only, Note: Canadian TN<br>Holders may not have I-797 Approval Notice. |                        |
| Signature of International Lecturer/Consultant/ Contractor:                                                                                                                                | Date:                                                                                                                                         |                        |
| FOR OFFICE OF INTERNATIONAL PROGR.                                                                                                                                                         | MS USE ONLY                                                                                                                                   |                        |
| Approved by: Form 13-S updated 10 December 2011                                                                                                                                            | Date:                                                                                                                                         |                        |
| Office of International Programs 331 Martindale<br>Brandon S. McLeod University, MS 96907 USA                                                                                              | www.international.clemiss.edu<br>scholar@olemiss.edu   bsmcleod@olemiss.edu                                                                   | A LAIDE                |
| Firm 13-S updated 10 December 2011  Office of International Programs 331 Martindale                                                                                                        | www.international.olemiss.edu                                                                                                                 | INTERNATIONAL PROGRAMS |