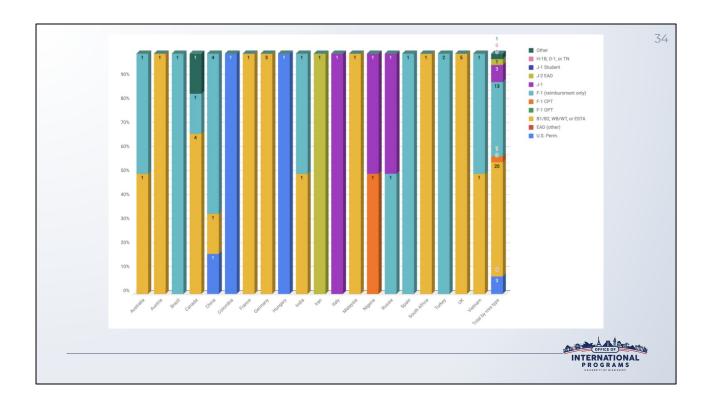

Non-citizens includes a fairly wide range of visa types, each of which has its own unique restrictions. So, let's break down the main visa types, what they can and cannot receive money for, and what I need to process their form.

#### All Form 13-S submissions require

- ☐ Copy of the Passport Information Page
- Copy of the I-94

Before I get into the types, let me say that every single visa type must include an I-94 arrival record and a copy of their passport information page for processing. As such, I won't list those are required documents.

#### Reimbursement is allowed.

Additionally, all of these types can receive reimbursement for normal travel expenses including lodging, food, and transportation.