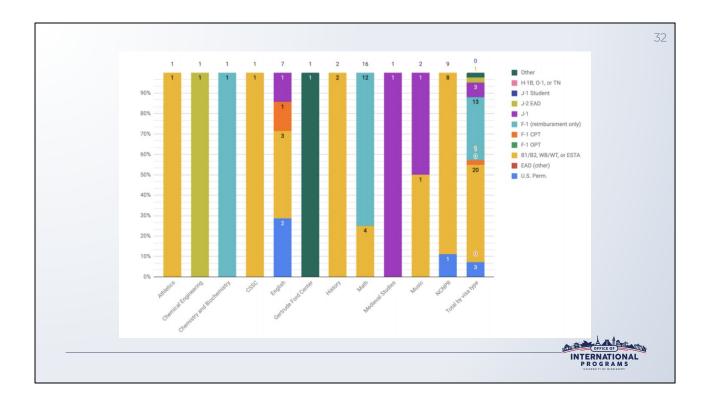

|             | 1              |   |         |                     | 1 |         |                |                     |       | 2                   |
| NCNPR                    | 1                                       |             | 8              |   |         |                     |   |         |                |                     |       | 9                   |
| Total by visa type       | 3                                       | 0           | 20             | 0 | 1       | 13                  | 3 | 1       | 0              | 0                   | 1     | 42                  |

As you can see we had 42 total Form 13-S processed last year for 11 different departments. The most common visa type was for visitors followed by F-1 students receiving reimbursement only.



Math brought in the highest number at 16. Here you can see the proportions for visa type by department.

| Visa Type → Country ☐ | U.S. Perm. |   | B1/B2,<br>WB/WT,<br>or ESTA |   | F-1 CPT | F-1<br>(reimbursment<br>only) |   | J-2 EAD | J-1<br>Student | H-1B,<br>O-1, or TN | Other | Total by country |
|-----------------------|------------|---|-----------------------------|---|---------|-------------------------------|---|---------|----------------|---------------------|-------|------------------|
| Australia             |            |   | 1                           |   |         | 1                             |   |         |                |                     |       | 2                |
| Austria               |            |   | 1                           |   |         |